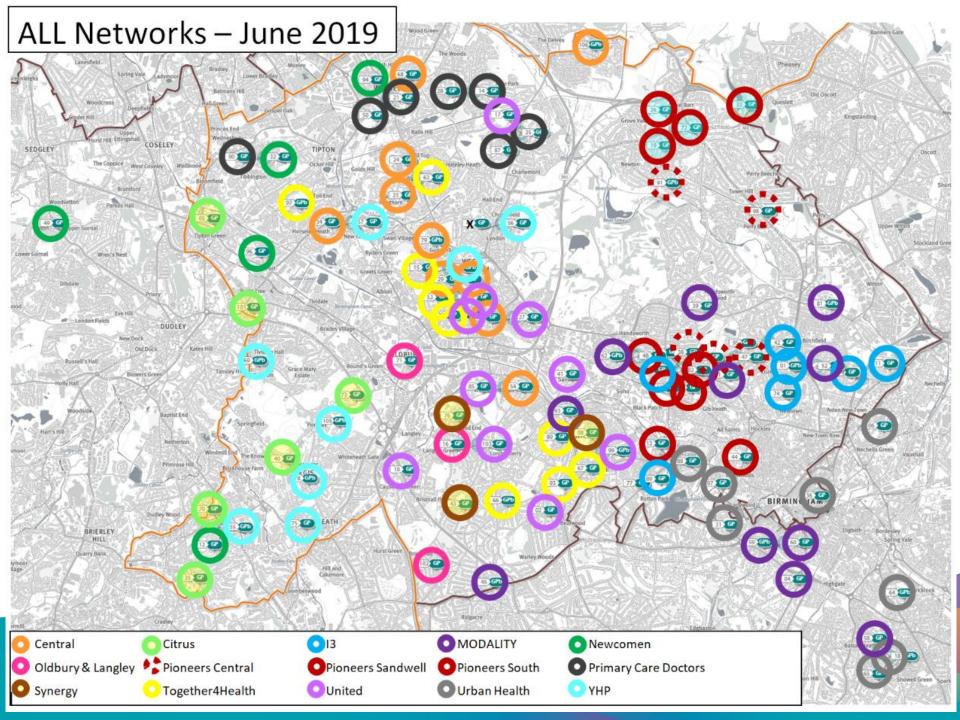

# Primary Care Network (PCN) Boundaries

- National requirements
- List Size
- Boundary